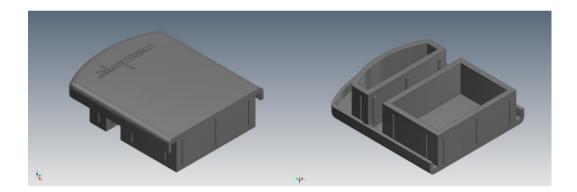

## CUSTOMER TECHNICAL MEMO # 116

Subject: VMA26 Mullion End Cap

**Date:** 10/5/11

From: Marketing

We are pleased to advise the availability of a new product, VMA26 Mullion End Cap.

This plastic end cap suits the two mullions in the View-Max Sliding Window, VM29 and VM39. It has a break off point in it to suit the smaller mullion VM29.